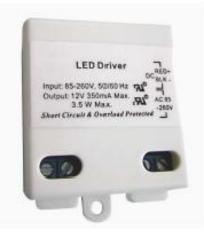

## Constant Current LED Driver 3-12vdc 6 Watt

The RS Pro Range of 3-6watt Constant current LED Drivers are housed in a compact light weight high quality IP20 plastic enclosure with covered input & output terminals suitable for general Indoor LED applications

## Features:

- Input Voltage 90-264vac
- IP20 Rated
- Low Profile
- Compact Plastic Low Profile enclosure
- 1 Year Warranty
- CE Approved

CE

| Specification            |                       |
|--------------------------|-----------------------|
| Part Number              | 1766747               |
| Output Voltage Rating    | 3-12vdc               |
| Output Current Range     | 700A                  |
| Rated Power              | 3-6 Watt              |
| Dimensions               | 65 x 35 x 23mm        |
| Input Voltage Range      | 90-264VAC             |
| Input Voltage Frequency  | 47-63Hz               |
| Efficiency               | >75%                  |
| Overload Protection      | Automatically Restart |
| Short Circuit Protection | Automatically Restart |
| Working Temperature      | -10~40 °C             |
| Relative Humidity        | 10%~90%.              |
| MTBF                     | 100k hours            |
| Safety Standards         | CUL\CE\IP64\IP67      |